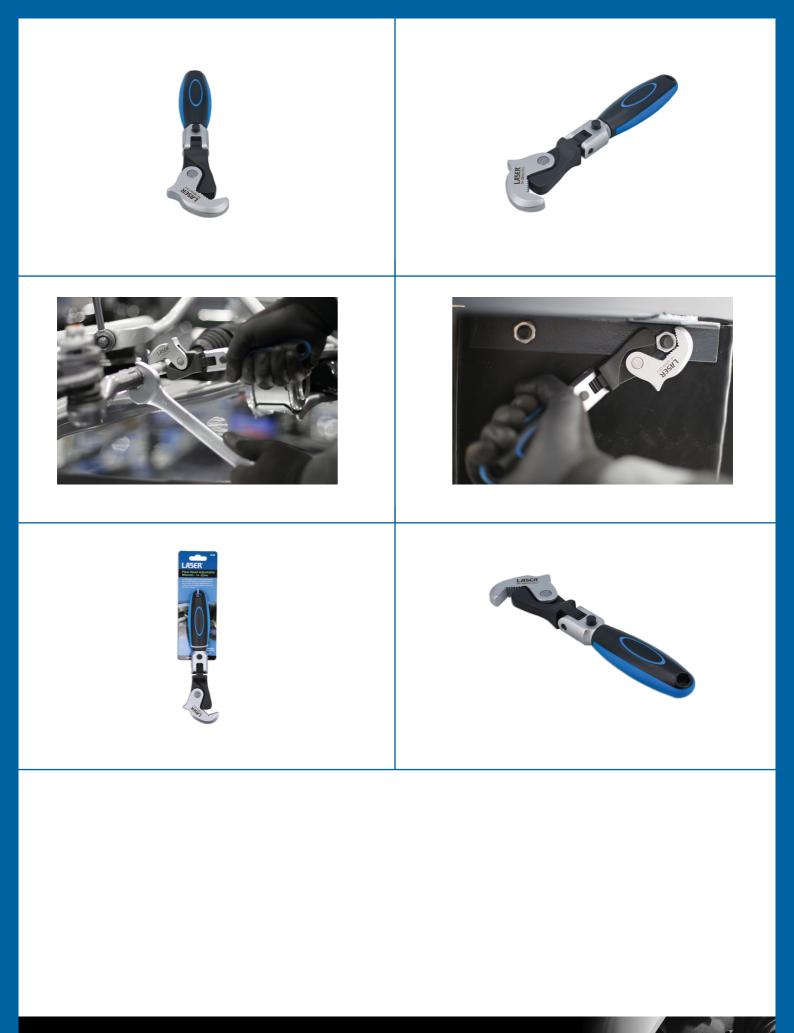

## Flexi-Head Adjustable Wrench 14 - 32mm

An adjustable wrench with spring-loaded jaw, serrated teeth, and a flexible head for easy access to hard to reach fixings. Its simple pull back action allows a guick and firm grip on fixings from 14mm to 32mm in diameter. Manufactured from chrome vanadium, they are particularly good on damaged or rounded-off fasteners.

## Additional Information

Quick adjustment wrench with serrated teeth for firm grip on even the most rounded fixings. Also features a lockable flexi-head for greater access.

LASER Kamasa Gunson Connect

- Overall length: 240mm. Range: 14 32mm.
- For use on all types of bolts, including Single Hex (6pt), Bi-Hex (12pt), Star/Torx, Spline, Square etc.
- Manufactured from chrome vanadium (CRV 6140) for strength, with a cushion grip handle.
- Smaller size also available, please see Part No. 8729 (Range: 8 17mm).